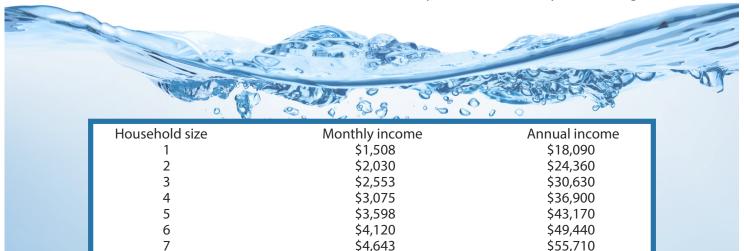

Who is eligible? The Clean Water Assistance Fund is available to ALCOSAN service area residential homeowners (and tenants who have accounts in their own names) who meet family income limits set by the federal government.

For households with more than eight members, add \$522.50 per month or \$6,270 per year for each additional person.

There is an income calculator on Dollar Energy's website at dollarenergy.org.

\$5,165

How much will I save? The grant from ALCOSAN's Clean Water Assistance Fund is \$30 every three months. The credit will be applied to your account by the agency that bills you for sewage treatment – for example, these bills may come from Pittsburgh Water & Sewer Authority, Jordan Tax Service, Wilkinsburg-Penn Joint Water Authority, your municipality or some other agency. The credits will automatically appear every three months, even if you are billed monthly, bimonthly or quarterly.